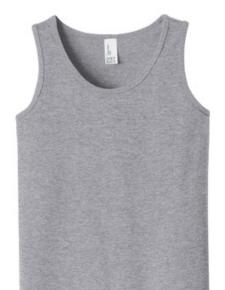

# District<sup>®</sup> Girls The Concert Tank<sup>™</sup>. DT5301YG

Rock steady in this versatile tank.

- 4.3-ounce, 100% soft spun cotton, 30 singles
- 50/50 soft spun cotton/poly (Neon)
- 90/10 soft spun cotton/poly (Heather Grey)
- Tear-away tag

## **COLOR INFORMATION**

PMS NTR BLACK PMS 7687 C

Deep Royal

Heather Grey Neon Pink PMS HEATHERED PMS 926 C

White PMS WHITE